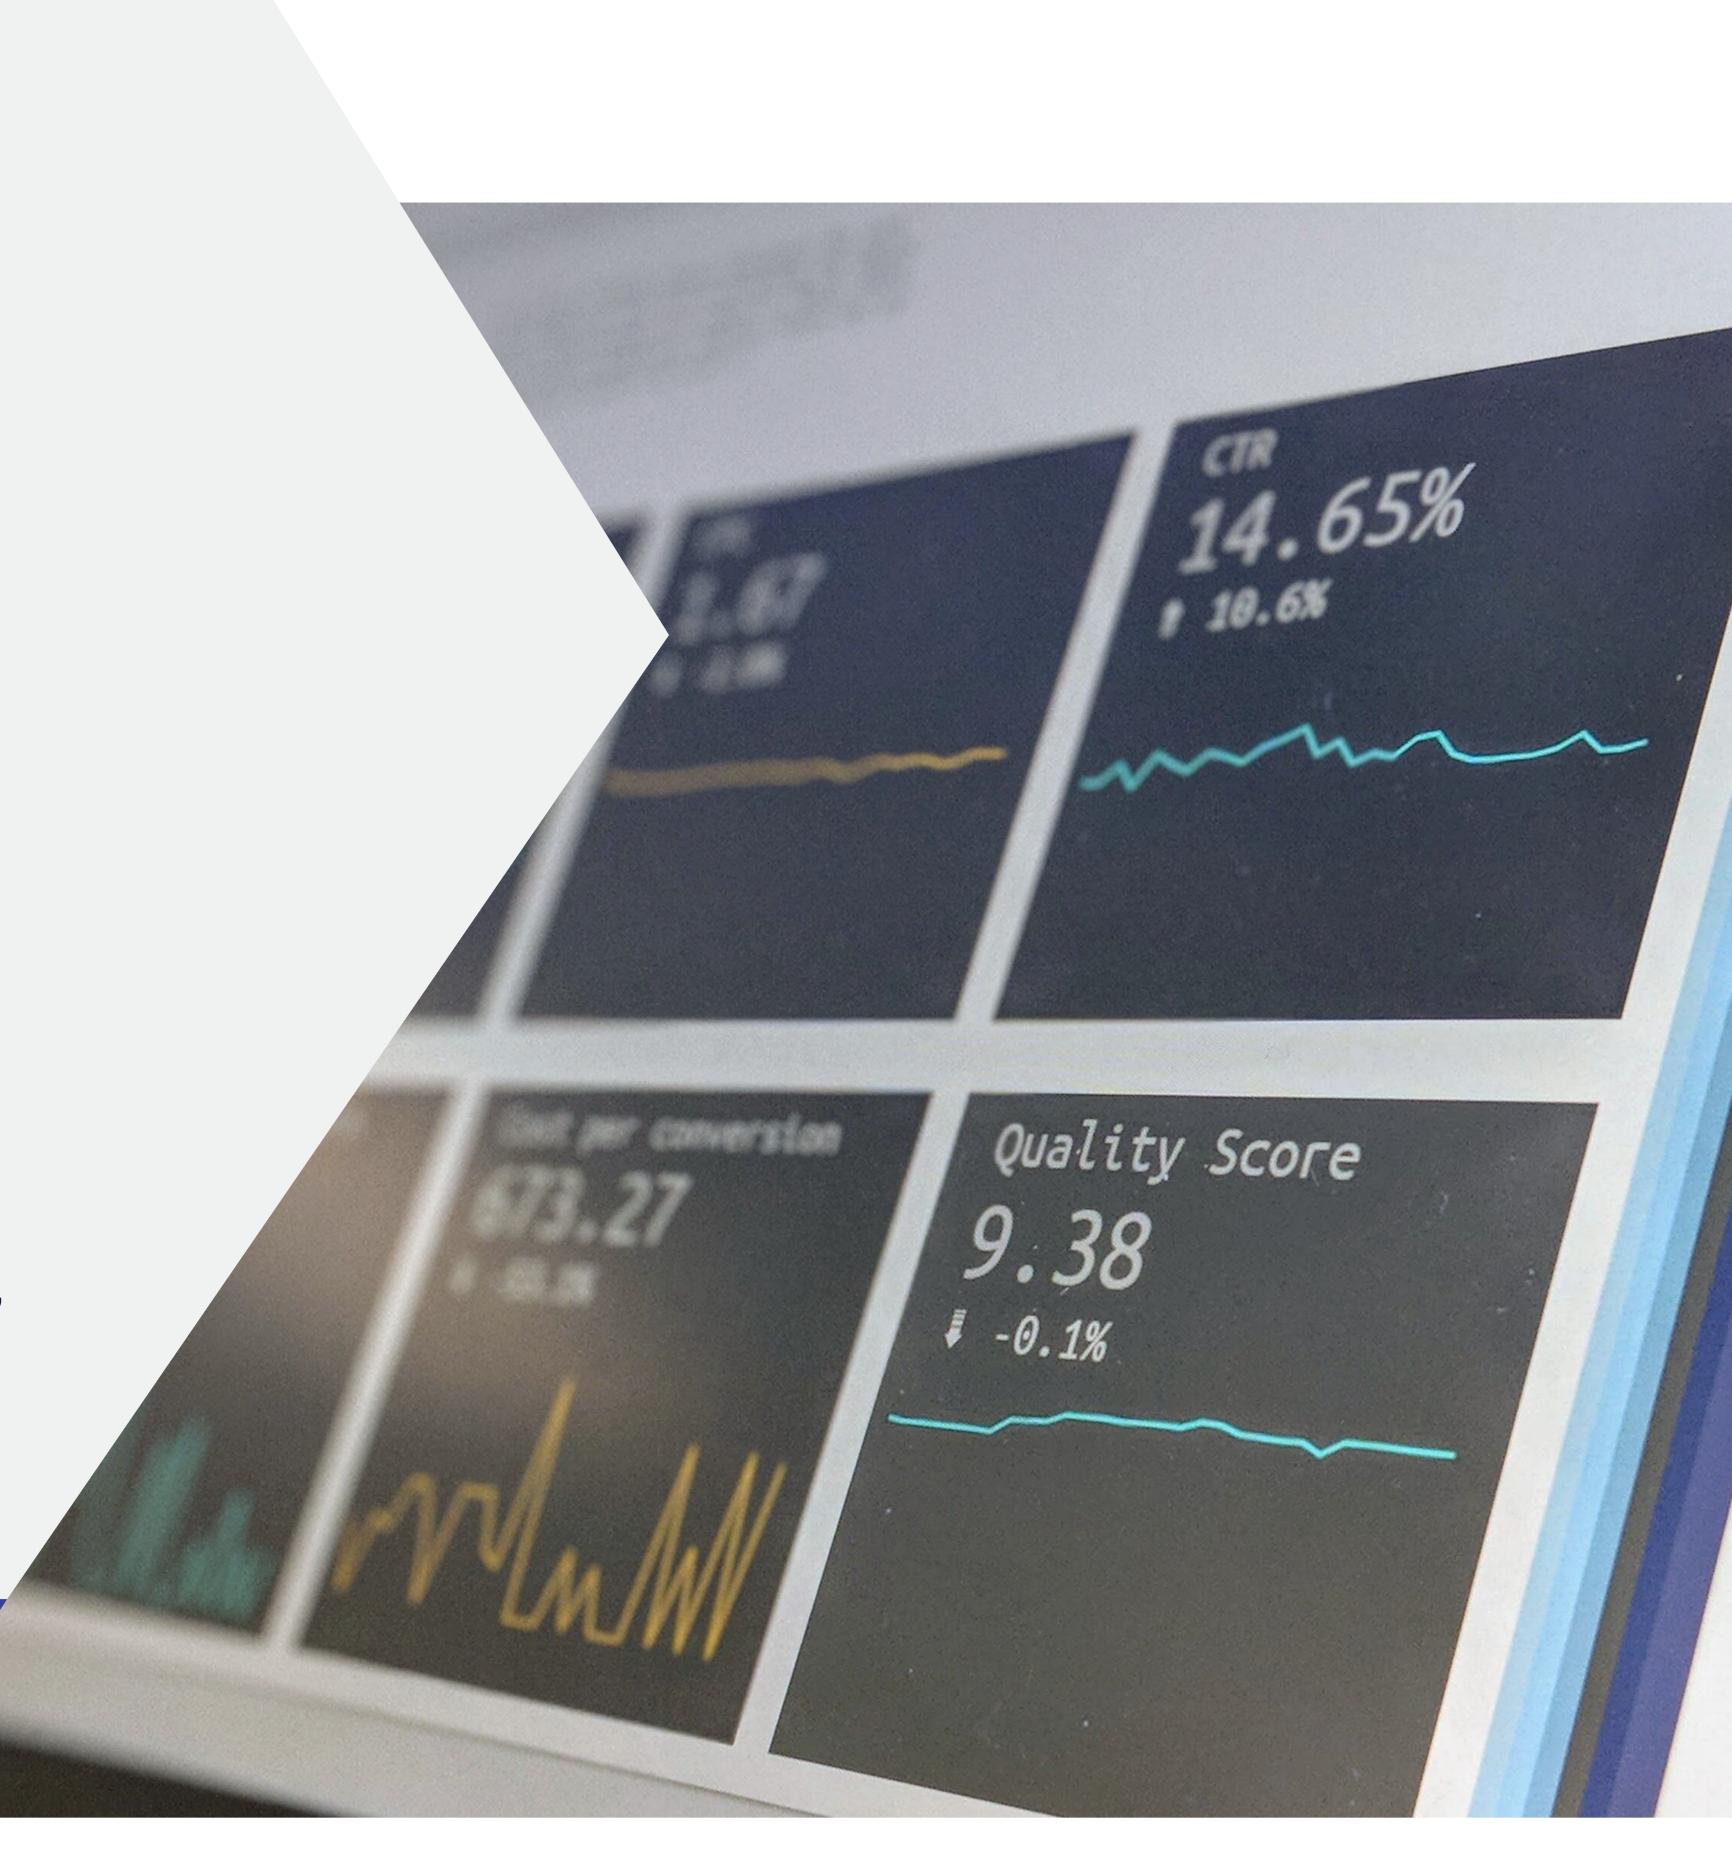

#### The Client

The Sports Analytics industry is slated to exceed \$12B by 2029 at a CAGR of 28.1, and Kinduct was designed to match this growth in stride. Kinduct is a mobile platform built with SwiftUI according to Apple's Human Interface Guidelines standards. Employing robust data analysis and data security methodologies, Kinduct caches user data through a series of physical tests - this data is leveraged to make individual -optimized recommendations based on performance goals and aggregates user data through a "leaderboard"-style GUI.